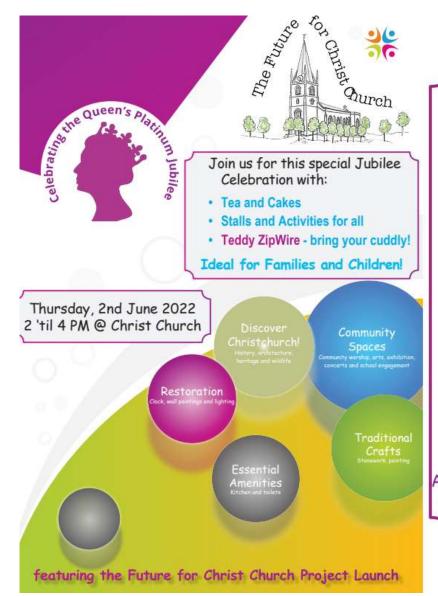

### Teddy Zip Wire

Is your cuddly brave enough to zip wire down from the top of Christ Church?

We are launching the Christ Church Teddy Zip Wire for the Queen's Jubilee from the highest point in Bradford on Avon! We are encouraging all teddies to take part to help raise money for the Future for Christ Church Projects.

£3 a go

Ask your friends, siblings and grown ups to bring their teddies and stay for tea and cake too. It will be lots of fun!