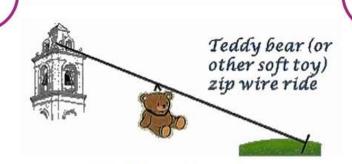

### Teddy Zip Wire

Is your cuddly brave enough to zip wire down from the top of Christ Church?

We are launching the Christ Church Teddy Zip Wire for the Queen's Jubilee from the highest point in Bradford on Avon! We are encouraging all teddies to take part to help raise money for the Future for Christ Church Projects.

£3 a go

Ask your friends, siblings and grown ups to bring their teddies and stay for tea and cake too. It will be lots of fun!